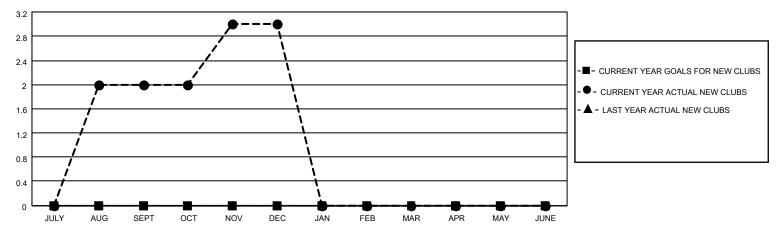

## GOALS AND ACTUAL NEW CLUBS CUMULATIVE

## MONTHLY MEMBERSHIP PROGRESS REPORT

LOCATION NEPAL District 325 N Results as of: 12/31/2022

| Clubs RESULTS FOR 2022-2023 |   |   |   | Members RESULTS FOR 2022-2023 |   |     |     |
|-----------------------------|---|---|---|-------------------------------|---|-----|-----|
|                             |   |   |   |                               |   |     |     |
| JULY/AUG/SEPT               | 0 | 2 | 1 | JULY/AUG/SEPT                 | 0 | 127 | 42  |
| OCT/NOV/DEC                 | 0 | 1 | 6 | OCT/NOV/DEC                   | 0 | 63  | 244 |
| JAN/FEB/MAR                 | 0 | 0 | 0 | JAN/FEB/MAR                   | 0 | 0   | 0   |
| APR/MAY/JUNE                | 0 | 0 | 0 | APR/MAY/JUNE                  | 0 | 0   | 0   |