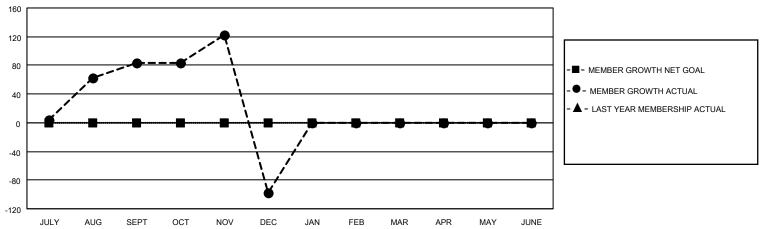

## GOALS AND ACTUAL MEMBERS CUMULATIVE

| DROPPED CLUBS: 7 |     | 32 CLUBS OF 135 ADDED 1 OR<br>MORE NEW MEMBERS | GENDER DISTRIBUTION                  |                                |  |
|------------------|-----|------------------------------------------------|--------------------------------------|--------------------------------|--|
|                  |     | INORE NEW MEMBERS                              | MALE<br>FEMALE                       | 1,907 (70.32%)<br>805 (29.68%) |  |
| DROPPED MEMBERS  |     |                                                | NON BINARY PREFER NOT TO ANSWER      | 0 (0.00%)                      |  |
| DECEASED         | 0   |                                                | THEFERINGT TO ANSWER                 | 0 (0.0070)                     |  |
| CLUB CANCELLED   | 122 | CLICK HERE FOR CUMULATIVE                      | TOTAL FAMILY UNIT MEMBERS            | 2,245                          |  |
| OTHER            | 164 | MEMBERSHIP DATA                                |                                      |                                |  |
| TOTAL            | 286 |                                                | FAMILY MEMBERS PAYING HALF DUES 1,48 |                                |  |
|                  |     |                                                |                                      |                                |  |

## MONTHLY MEMBERSHIP PROGRESS REPORT

LOCATION NEPAL District 325 N Results as of: 12/31/2022

| Clubs RESULTS FOR 2022-2023 |   |   |   | Members RESULTS FOR 2022-2023 |   |     |     |
|-----------------------------|---|---|---|-------------------------------|---|-----|-----|
|                             |   |   |   |                               |   |     |     |
| JULY/AUG/SEPT               | 0 | 2 | 1 | JULY/AUG/SEPT                 | 0 | 127 | 42  |
| OCT/NOV/DEC                 | 0 | 1 | 6 | OCT/NOV/DEC                   | 0 | 63  | 244 |
| JAN/FEB/MAR                 | 0 | 0 | 0 | JAN/FEB/MAR                   | 0 | 0   | 0   |
| APR/MAY/JUNE                | 0 | 0 | 0 | APR/MAY/JUNE                  | 0 | 0   | 0   |